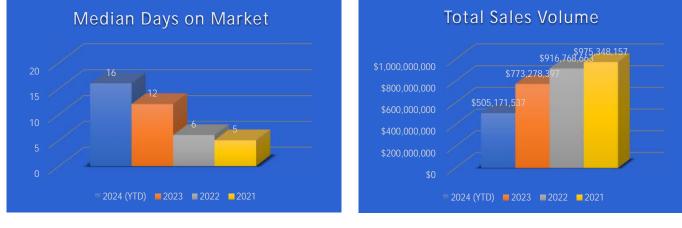

## Black Hills Association of Realtors MLS - Residential Sale Trends

|                                                                                     |                                                                                                                                                                                        |                                                                                                            | 1                                                                              |                                                                                                                                                                                         |                                                                                                                                  |                                         |
|-------------------------------------------------------------------------------------|----------------------------------------------------------------------------------------------------------------------------------------------------------------------------------------|------------------------------------------------------------------------------------------------------------|--------------------------------------------------------------------------------|-----------------------------------------------------------------------------------------------------------------------------------------------------------------------------------------|----------------------------------------------------------------------------------------------------------------------------------|-----------------------------------------|
| 2024 (YTD)                                                                          |                                                                                                                                                                                        |                                                                                                            | 2023                                                                           |                                                                                                                                                                                         |                                                                                                                                  |                                         |
| 2024 (YTD) List Prices                                                              |                                                                                                                                                                                        |                                                                                                            | 2023 List Prices                                                               |                                                                                                                                                                                         |                                                                                                                                  | Average Sale                            |
| Average                                                                             | Median                                                                                                                                                                                 | List Volume                                                                                                | Average                                                                        | Median                                                                                                                                                                                  | List Volume                                                                                                                      |                                         |
| \$419,283                                                                           | \$349,999                                                                                                                                                                              | \$519,073,367                                                                                              | \$394,919                                                                      | \$348,000                                                                                                                                                                               | \$787,074,221                                                                                                                    | Price Change                            |
| 2024 (YTD) Sale Prices                                                              |                                                                                                                                                                                        |                                                                                                            | 2023 Sale Prices                                                               |                                                                                                                                                                                         |                                                                                                                                  | 0                                       |
| Average                                                                             | Median                                                                                                                                                                                 | Sales Volume                                                                                               | Average                                                                        | Median                                                                                                                                                                                  | Sales Volume                                                                                                                     | 20% 15%16%                              |
| \$407,725                                                                           | \$349,900                                                                                                                                                                              | \$505,171,537                                                                                              | \$387,997                                                                      | \$342,000                                                                                                                                                                               | \$773,278,397                                                                                                                    |                                         |
| 2024 (YTD) List Price Differential                                                  |                                                                                                                                                                                        |                                                                                                            | 2023 List Price Differential                                                   |                                                                                                                                                                                         |                                                                                                                                  | 5%                                      |
| Average                                                                             | Median                                                                                                                                                                                 | Total Price                                                                                                | Average                                                                        | Median                                                                                                                                                                                  | Total Price                                                                                                                      |                                         |
| -3%                                                                                 | 0%                                                                                                                                                                                     | -3%                                                                                                        | -2%                                                                            | -2%                                                                                                                                                                                     | -2%                                                                                                                              | 0%                                      |
| 2024 (YTD) Sale Price Change %                                                      |                                                                                                                                                                                        |                                                                                                            | 2023 Sale Price Change %                                                       |                                                                                                                                                                                         |                                                                                                                                  | = 2024 (YTD) Sale Price Change %        |
| Average                                                                             | Median                                                                                                                                                                                 | Total Price                                                                                                | Average                                                                        | Median                                                                                                                                                                                  | Total Price                                                                                                                      |                                         |
| 5%                                                                                  | 2%                                                                                                                                                                                     | -35%                                                                                                       | 1%                                                                             | 1%                                                                                                                                                                                      | -16%                                                                                                                             | 2023 Sale Price Change %                |
| 2024 (YTD) Sale Stats                                                               |                                                                                                                                                                                        |                                                                                                            | 2023 Sale Stats                                                                |                                                                                                                                                                                         |                                                                                                                                  | 2022 Sale Price Change %                |
| Quantity                                                                            | Avg. DOM                                                                                                                                                                               | Median DOM                                                                                                 | Quantity                                                                       | Avg. DOM                                                                                                                                                                                | Median DOM                                                                                                                       | , i i i i i i i i i i i i i i i i i i i |
| 1239                                                                                | 39                                                                                                                                                                                     | 16                                                                                                         | 1993                                                                           | 35                                                                                                                                                                                      | 12                                                                                                                               | 2021 Sale Price Change %                |
|                                                                                     |                                                                                                                                                                                        |                                                                                                            |                                                                                |                                                                                                                                                                                         |                                                                                                                                  |                                         |
|                                                                                     | 2022                                                                                                                                                                                   |                                                                                                            |                                                                                | 2021                                                                                                                                                                                    |                                                                                                                                  |                                         |
|                                                                                     | 2022<br>2022 List Prices                                                                                                                                                               |                                                                                                            |                                                                                | 2021<br>2021 List Prices                                                                                                                                                                | ;                                                                                                                                |                                         |
| Average                                                                             |                                                                                                                                                                                        | List Volume                                                                                                | Average                                                                        |                                                                                                                                                                                         | :<br>List Volume                                                                                                                 | Median Sale                             |
| Average<br>\$386,160                                                                | 2022 List Prices                                                                                                                                                                       | List Volume<br>\$920,219,424                                                                               | Average<br>\$331,707                                                           | 2021 List Prices                                                                                                                                                                        |                                                                                                                                  | Median Sale                             |
| 0                                                                                   | 2022 List Prices<br>Median                                                                                                                                                             |                                                                                                            | 0                                                                              | 2021 List Prices<br>Median                                                                                                                                                              | List Volume<br>\$971,239,396                                                                                                     | Median Sale<br>Price Change             |
| 0                                                                                   | 2022 List Prices<br>Median<br>\$331,000                                                                                                                                                |                                                                                                            | 0                                                                              | 2021 List Prices<br>Median<br>\$285,000                                                                                                                                                 | List Volume<br>\$971,239,396                                                                                                     | Price Change                            |
| \$386,160                                                                           | 2022 List Prices<br>Median<br>\$331,000<br>2022 Sale Prices                                                                                                                            | \$920,219,424                                                                                              | \$331,707                                                                      | 2021 List Prices<br>Median<br>\$285,000<br>2021 Sale Prices                                                                                                                             | List Volume<br>\$971,239,396<br>s                                                                                                |                                         |
| \$386,160<br>Average<br>\$384,711                                                   | 2022 List Prices<br>Median<br>\$331,000<br>2022 Sale Prices<br>Median                                                                                                                  | \$920,219,424<br>Sales Volume<br>\$916,768,663                                                             | \$331,707<br>Average<br>\$333,110                                              | 2021 List Prices<br>Median<br>\$285,000<br>2021 Sale Prices<br>Median                                                                                                                   | List Volume<br>\$971,239,396<br>s<br>Sales Volume<br>\$975,348,157                                                               | Price Change                            |
| \$386,160<br>Average<br>\$384,711<br>2022                                           | 2022 List Prices<br>Median<br>\$331,000<br>2022 Sale Prices<br>Median<br>\$338,000                                                                                                     | \$920,219,424<br>Sales Volume<br>\$916,768,663                                                             | \$331,707<br>Average<br>\$333,110<br>2                                         | 2021 List Prices<br>Median<br>\$285,000<br>2021 Sale Prices<br>Median<br>\$290,000                                                                                                      | List Volume<br>\$971,239,396<br>s<br>Sales Volume<br>\$975,348,157                                                               | Price Change<br>20% 17%16%<br>2% 1%     |
| \$386,160<br>Average<br>\$384,711                                                   | 2022 List Prices<br>Median<br>\$331,000<br>2022 Sale Prices<br>Median<br>\$338,000<br>2 List Price Differen                                                                            | \$920,219,424<br>Sales Volume<br>\$916,768,663<br>Itial                                                    | \$331,707<br>Average<br>\$333,110                                              | 2021 List Prices<br>Median<br>\$285,000<br>2021 Sale Prices<br>Median<br>\$290,000<br>021 List Price Differ                                                                             | List Volume<br>\$971,239,396<br>s<br>Sales Volume<br>\$975,348,157<br>ential                                                     | Price Change                            |
| \$386,160<br>Average<br>\$384,711<br>2022<br>Average<br>0%                          | 2022 List Prices<br>Median<br>\$331,000<br>2022 Sale Prices<br>Median<br>\$338,000<br>2 List Price Differer<br>Median<br>2%                                                            | \$920,219,424<br>Sales Volume<br>\$916,768,663<br>titial<br>Total Price<br>0%                              | \$331,707<br>Average<br>\$333,110<br>2<br>Average<br>0%                        | 2021 List Prices<br>Median<br>\$285,000<br>2021 Sale Prices<br>Median<br>\$290,000<br>021 List Price Differ<br>Median<br>2%                                                             | List Volume<br>\$971,239,396<br>s<br>Sales Volume<br>\$975,348,157<br>ential<br>Total Price<br>0%                                | Price Change                            |
| \$386,160<br>Average<br>\$384,711<br>2022<br>Average<br>0%<br>202                   | 2022 List Prices<br>Median<br>\$331,000<br>2022 Sale Prices<br>Median<br>\$338,000<br>2 List Price Differer<br>Median                                                                  | \$920,219,424<br>Sales Volume<br>\$916,768,663<br>titial<br>Total Price<br>0%                              | \$331,707<br>Average<br>\$333,110<br>2<br>Average<br>0%<br>2                   | 2021 List Prices<br>Median<br>\$285,000<br>2021 Sale Prices<br>Median<br>\$290,000<br>021 List Price Differ<br>Median                                                                   | List Volume<br>\$971,239,396<br>s<br>Sales Volume<br>\$975,348,157<br>ential<br>Total Price<br>0%                                | Price Change                            |
| \$386,160<br>Average<br>\$384,711<br>2022<br>Average<br>0%                          | 2022 List Prices<br>Median<br>\$331,000<br>2022 Sale Prices<br>Median<br>\$338,000<br>2 List Price Differer<br>Median<br>2%<br>2 Sale Price Change                                     | \$920,219,424<br>Sales Volume<br>\$916,768,663<br>Itial<br>Total Price<br>0%<br>€ %                        | \$331,707<br>Average<br>\$333,110<br>2<br>Average<br>0%                        | 2021 List Prices<br>Median<br>\$285,000<br>2021 Sale Prices<br>Median<br>\$290,000<br>021 List Price Differ<br>Median<br>2%<br>2021 Sale Price Char                                     | List Volume<br>\$971,239,396<br>s<br>Sales Volume<br>\$975,348,157<br>ential<br>Total Price<br>0%<br>nge %                       | Price Change                            |
| \$386,160<br>Average<br>\$384,711<br>2022<br>Average<br>0%<br>202<br>Average        | 2022 List Prices<br>Median<br>\$331,000<br>2022 Sale Prices<br>Median<br>\$338,000<br>2 List Price Differer<br>Median<br>2%<br>2 Sale Price Change<br>Median                           | \$920,219,424<br>Sales Volume<br>\$916,768,663<br>titial<br>Total Price<br>0%<br>e %<br>Total Price        | \$331,707<br>Average<br>\$333,110<br>2<br>Average<br>0%<br>2<br>Average        | 2021 List Prices<br>Median<br>\$285,000<br>2021 Sale Prices<br>Median<br>\$290,000<br>021 List Price Differ<br>Median<br>2%<br>2021 Sale Price Char<br>Median                           | List Volume<br>\$971,239,396<br>s<br>Sales Volume<br>\$975,348,157<br>ential<br>Total Price<br>0%<br>nge %<br>Total Price<br>15% | Price Change                            |
| \$386,160<br>Average<br>\$384,711<br>2022<br>Average<br>0%<br>202<br>Average<br>15% | 2022 List Prices<br>Median<br>\$331,000<br>2022 Sale Prices<br>Median<br>\$338,000<br>2 List Price Differer<br>Median<br>2%<br>2 Sale Price Change<br>Median<br>17%<br>2022 Sale Stats | \$920,219,424<br>Sales Volume<br>\$916,768,663<br>titial<br>Total Price<br>0%<br>e %<br>Total Price        | \$331,707<br>Average<br>\$333,110<br>2<br>Average<br>0%<br>2<br>Average<br>16% | 2021 List Prices<br>Median<br>\$285,000<br>2021 Sale Prices<br>Median<br>\$290,000<br>021 List Price Differ<br>Median<br>2%<br>2021 Sale Price Char<br>Median<br>16%<br>2021 Sale Stats | List Volume<br>\$971,239,396<br>s<br>Sales Volume<br>\$975,348,157<br>ential<br>Total Price<br>0%<br>nge %<br>Total Price<br>15% | Price Change                            |
| \$386,160<br>Average<br>\$384,711<br>2022<br>Average<br>0%<br>202<br>Average        | 2022 List Prices<br>Median<br>\$331,000<br>2022 Sale Prices<br>Median<br>\$338,000<br>2 List Price Differer<br>Median<br>2%<br>2 Sale Price Change<br>Median<br>17%                    | \$920,219,424<br>Sales Volume<br>\$916,768,663<br>titial<br>Total Price<br>0%<br>e %<br>Total Price<br>-6% | \$331,707<br>Average<br>\$333,110<br>2<br>Average<br>0%<br>2<br>Average        | 2021 List Prices<br>Median<br>\$285,000<br>2021 Sale Prices<br>Median<br>\$290,000<br>021 List Price Differ<br>Median<br>2%<br>2021 Sale Price Char<br>Median<br>16%                    | List Volume<br>\$971,239,396<br>s<br>Sales Volume<br>\$975,348,157<br>ential<br>Total Price<br>0%<br>Total Price<br>15%          | Price Change                            |

2024 (YTD) sales indicate a change in year-over-year average sale price of 5%. The change in year-over-year median sale price is 2%. The median annual percentage change in sale price over the last four years is 9% per year. The total sales volume in 2023 was \$773,278,397 compared to the previous year's total sales volume of \$916,768,663. The 2024 (YTD) quantity of residential sales equals 1239. The quantity of sales in 2023 equaled 1993. Median days on market have ranged from 5 days to 9 days, based on the MLS data. Please note that current year statistics are incomplete.